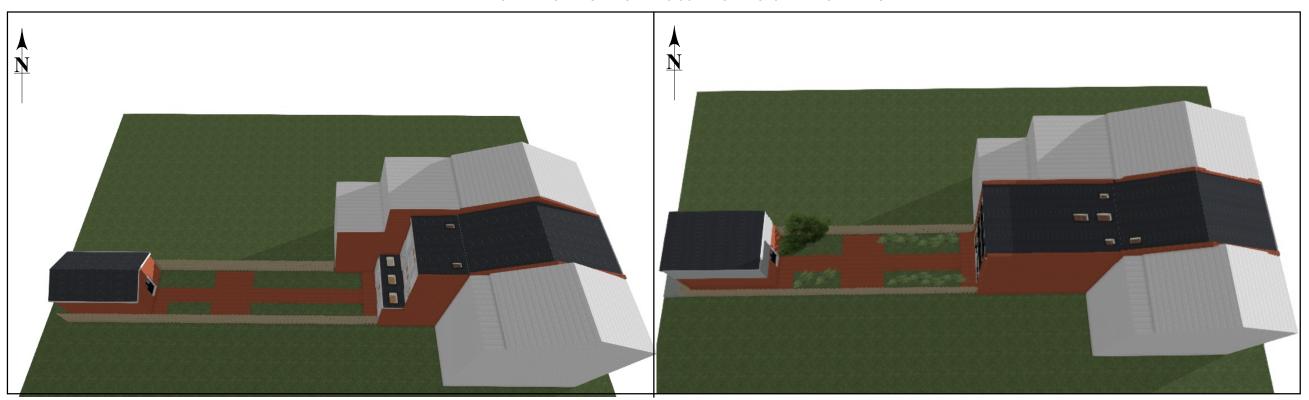

# 1614 34TH STREET NW WASHINGTON, DC SHADOW STUDY

NO ADDITIONAL SHADOW AT 6:00 AM ON ADJACENT PROPERTIES

JULY, 2019 @ 6:00AM

JULY, 2019 @ 6:00AM

SHADOWS WITH EXISTING STRUCTURES

SHADOWS WITH PROPOSED ADDITION

WASHINGTON, DC 20012 PHONE: 202-726-3777 FAX: 202-882-9703 WWW.LANDISCONSTRUCTION.COM

| Approvals    |  |  |  |
|--------------|--|--|--|
| Chris Landis |  |  |  |
| Paul Gaiser  |  |  |  |
| Client       |  |  |  |

Project Team
Project Designer Tahani Share
Project Manager T.B.D
Team Leader Matt Dirksen

**BZA APPLICATION** 

CLARK RESIDENCE

1614 34TH STREET NW WASHINGTON, DC

SHADOW STUDY AT 6:00AM

JULY 23, 2019

Board of Zoning Adjustment
District of Columbia
CASE NO 2012101
EXHIBIT NO.12