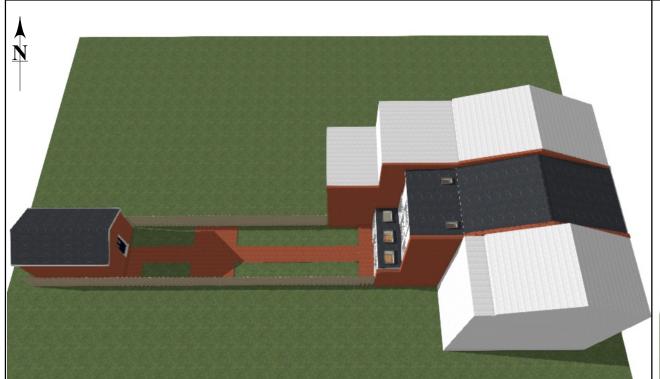

#### NO ADDITIONAL SHADOW AT 9:00 AM ON ADJACENT PROPERTIES

JULY, 2019 @ 9:00AM

JULY, 2019 @ 9:00AM

SHADOWS WITH EXISTING STRUCTURES

SHADOWS WITH PROPOSED ADDITION

A DESIGN BUILD FIRM
7059 BLAIR ROAD, NW STE 300
WASHINGTON, DC 20012
PHONE: 202-726-3777
FAX: 202-882-9703
WWW.LANDISCONSTRUCTION.COM

#### **BZA APPLICATION**

CLARK RESIDENCE

1614 34TH STREET NW WASHINGTON, DC

SHADOW STUDY AT 9:00AM

JULY 23, 2019

ADDITIONAL SHADOW AT BACKYARD OF ADJACENT PROPERTY TO THE NORTH @ 12:00 PM

JULY, 2019 @ 12:00PM