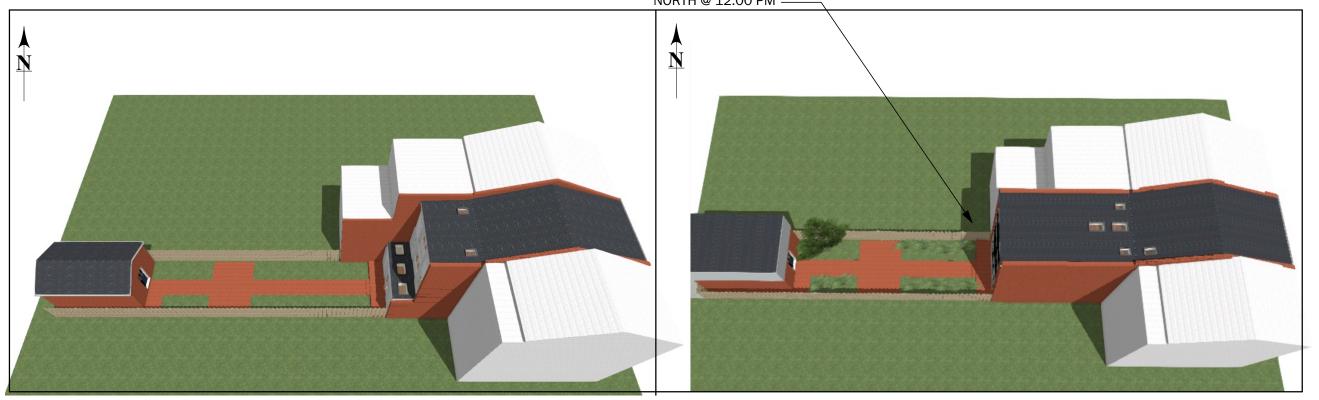

#### **BZA APPLICATION**

CLARK RESIDENCE

1614 34TH STREET NW WASHINGTON, DC

SHADOW STUDY AT 9:00AM

JULY 23, 2019

ADDITIONAL SHADOW AT BACKYARD OF ADJACENT PROPERTY TO THE NORTH @ 12:00 PM

JULY, 2019 @ 12:00PM

JULY, 2019 @ 12:00PM

SHADOWS WITH EXISTING STRUCTURES

SHADOWS WITH PROPOSED ADDITION

7059 BLAIR ROAD, NW STE 300 WASHINGTON, DC 20012 PHONE: 202-726-3777 FAX: 202-882-9703 WWW.LANDISCONSTRUCTION.COM

| Approvals    |  |
|--------------|--|
| Chris Landis |  |
| Paul Gaiser  |  |
|              |  |

Project Team

| Project Designer | Tahani Share |
|------------------|--------------|
| Project Manager  | T.B.D        |
| Team Leader      | Matt Dirksen |
|                  | ·            |

**BZA APPLICATION** 

CLARK RESIDENCE

1614 34TH STREET NW WASHINGTON, DC

SHADOW STUDY AT 12:00PM

JULY 23, 2019