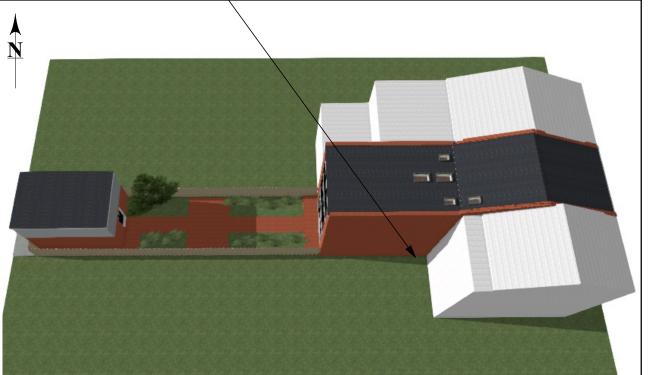

#### **BZA APPLICATION**

CLARK RESIDENCE

1614 34TH STREET NW WASHINGTON, DC

SHADOW STUDY AT 9:00AM

JULY 23, 2019

ADDITIONAL SHADOW AT BACKYARD OF ADJACENT PROPERTY TO THE NORTH @ 12:00 PM

JULY, 2019 @ 12:00PM

JULY, 2019 @ 12:00PM

SHADOWS WITH EXISTING STRUCTURES

SHADOWS WITH PROPOSED ADDITION

7059 BLAIR ROAD, NW STE 300 WASHINGTON, DC 20012 PHONE: 202-726-3777 FAX: 202-882-9703 WWW.LANDISCONSTRUCTION.COM

| Approvals    |  |
|--------------|--|
| Chris Landis |  |
| Paul Gaiser  |  |
|              |  |

Project Team

| Project Designer | Tahani Share |
|------------------|--------------|
| Project Manager  | T.B.D        |
| Team Leader      | Matt Dirksen |
|                  | ·            |

**BZA APPLICATION** 

CLARK RESIDENCE

1614 34TH STREET NW WASHINGTON, DC

SHADOW STUDY AT 12:00PM

JULY 23, 2019