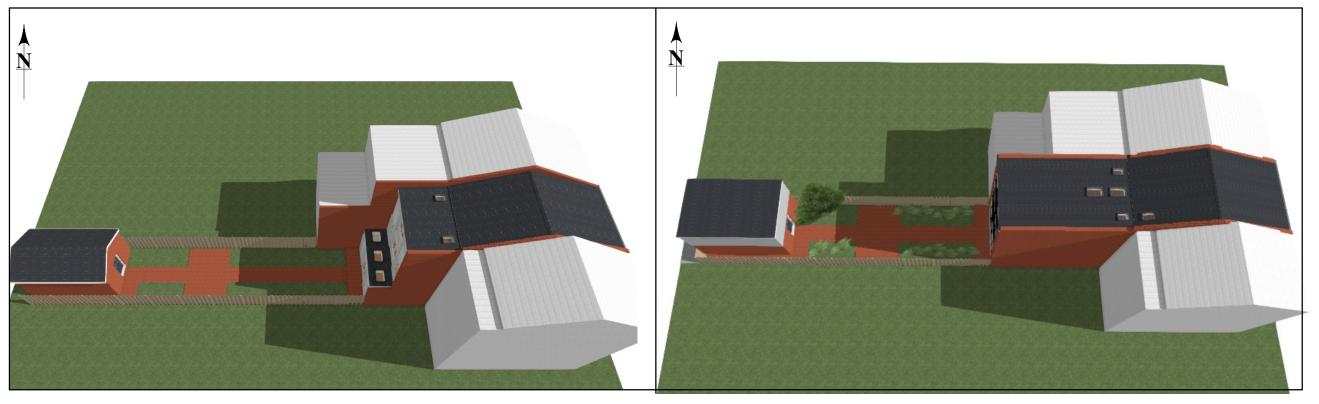

#### NO ADDITIONAL SHADOW AT 9:00 AM ON ADJACENT PROPERTIES

JULY, 2019 @ 9:00AM

JULY, 2019 @ 9:00AM

SHADOWS WITH EXISTING STRUCTURES

SHADOWS WITH PROPOSED ADDITION

A DESIGN BUILD FIRM
7059 BLAIR ROAD, NW STE 300
WASHINGTON, DC 20012
PHONE: 202-726-3777
FAX: 202-882-9703
WWW.LANDISCONSTRUCTION.COM

| Approvals    |  |  |
|--------------|--|--|
| Chris Landis |  |  |
| Paul Gaiser  |  |  |
|              |  |  |

## Project Team Project Designer Tahani Share Project Manager T.B.D Team Leader Matt Dirksen

#### **BZA APPLICATION**

CLARK RESIDENCE

1614 34TH STREET NW WASHINGTON, DC

SHADOW STUDY AT 9:00AM

JULY 23, 2019

ADDITIONAL SHADOW AT BACKYARD OF ADJACENT PROPERTY TO THE NORTH @ 12:00 PM

JULY, 2019 @ 12:00PM