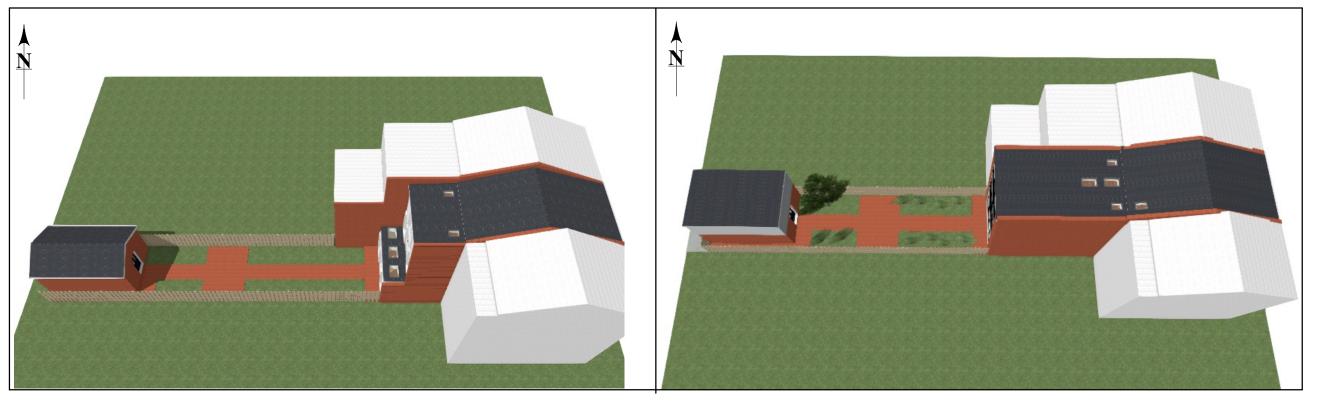

# 1614 34TH STREET NW WASHINGTON, DC SHADOW STUDY

NO ADDITIONAL SHADOW AT 6:00 AM ON ADJACENT PROPERTIES

JULY, 2019 @ 6:00AM

JULY, 2019 @ 6:00AM

SHADOWS WITH EXISTING STRUCTURES

SHADOWS WITH PROPOSED ADDITION

Project Team
Project Designer Tahani Share
Project Manager T.B.D
Team Leader Matt Dirksen

**BZA APPLICATION** 

CLARK RESIDENCE

1614 34TH STREET NW WASHINGTON, DC

SHADOW STUDY AT 6:00AM

JULY 23, 2019

Board of Zoning Adjustment
District of Columbia
CASE NO 2012101
EXHIBIT NO.12